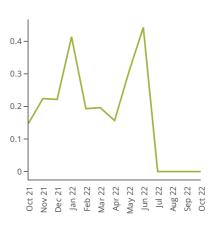

Average daily usage14.11 kWhThis period last yearNAThis period423.20 kWhAverage daily cost (incl GST)\$4.63

## Greenhouse Gas Emissions

Total greenhouse gas emissions for account 4901005154: 0.42 (tonnes). Visit www.climatechange.gov.au to further understand your greenhouse gas emissions.