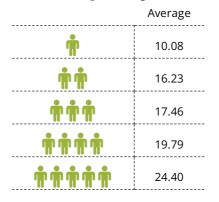

## Compare Usage

Average daily usage (kWh): 14.11 You use the same as a 1 person household.