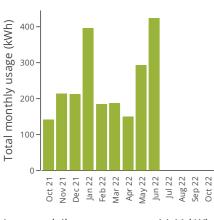

Average daily usage14.11 kWhThis period last yearNAThis period423.20 kWhAverage daily cost (incl GST)\$4.63

## Compare Usage

Average daily usage (kWh): 14.11 You use the same as a 1 person household.